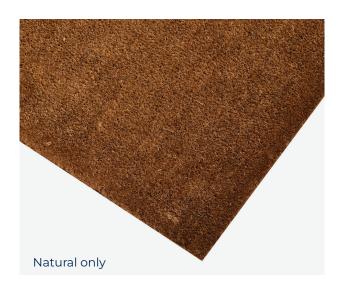

## **PVC Backed Coir**

An exceptional, versatile, weather resistant, natural coir entrance mat with PVC backing which is impervious to water and dirt. Suitable for indoor mat wells and foyer areas. The matting can be easily cut to size to suit any entrance.

## **Features**

- Typical applications: Excellent for schools, offices, commercial establishments, retail, residential, industrial entrances and construction site cabins.
- Material: 100% natural coir with PVC backing for added stability.
- Cleaning: Vacuum or extraction clean.
- Warranty: Lifetime.