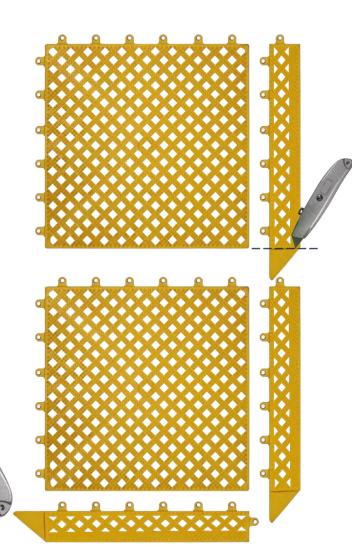

## Installation Guide – Kumfi Tile PVC

- Start by thoroughly cleaning the area that you intend to cover, removing any dirt or debris.
- Lay the tiles out in the desired formation and gently tap them together using either your hands or a rubber mallet.
- Connecting bevels:
  - If you are attaching bevel edges to the tiles, simply click these into the outer side of the tiles, trimming the diagonal section where necessary to create a straight line as shown beside.
  - ◆ If the side of the tile already has connectors, cut off the connectors from the bevel edge as shown below, being careful not to damage the peg that is directly behind the connector.
- For cleaning and maintenance, please refer to the data sheet.