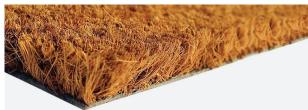

## **PVC Backed Coir**

An exceptional, versatile, weather resistant, natural coir entrance mat with PVC backing which is impervious to water and dirt. Suitable for indoor mat wells and foyer areas. The matting can be easily cut to size to suit any entrance.

## **Features**

- Typical applications: Excellent for schools, offices, commercial establishments, retail, residential, industrial entrances and construction site cabins.
- Material: 100% natural coir with PVC backing for added stability.
- **Cleaning**: Vacuum or extraction clean.
- Warranty: Lifetime.