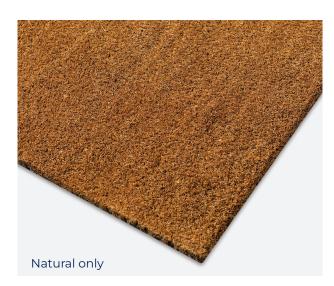

## **PVC Backed Coir**

An exceptional, versatile, weather resistant, natural coir entrance mat with PVC backing which is impervious to water and dirt. Suitable for indoor mat wells and foyer areas. The matting can be easily cut to size to suit any entrance.

## **Features**

- Typical applications: Excellent for schools, offices, commercial establishments, retail, residential, industrial entrances and construction site cabins.
- Material: 100% natural coir with PVC backing for added stability.
- **Cleaning**: Vacuum or extraction clean.
- Warranty: Lifetime.